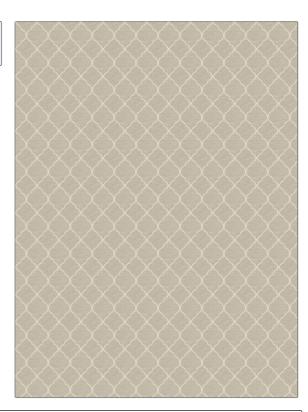

## FABRICUT Fabric Product Details

| PATTERN<br>COLOR | World Class<br>02 |                        |  |
|------------------|-------------------|------------------------|--|
| BRAND            |                   | APPLICATION            |  |
| Fabricut         |                   | Fabric                 |  |
| USES             |                   | CATEGORIES             |  |
| Bedding, Drapery |                   | Crewels / Embroideries |  |
| COLORS           |                   | DESIGN TYPES           |  |
| Grey             |                   | Embroidery, Ogee       |  |
| SCALE            |                   | RAILROADED             |  |
| Small            |                   | Not Railroaded         |  |

| WIDTH                | VERTICAL REPEAT   | HORIZONTAL REPEAT | CONTENT                                                                                             |
|----------------------|-------------------|-------------------|-----------------------------------------------------------------------------------------------------|
| 51.00 in (129.54 cm) | 3.12 in (7.92 cm) | 2.12 in (5.38 cm) | Embroidery: 86% Cotton,<br>10% Rayon, 4% Polyester,<br>Base: 64% Polyester, 32%<br>Cotton, 4% Linen |
| BACKING              | PRODUCT NUMBER    | COUNTRY           | CLEANING CODES                                                                                      |
|                      | 6932302           | India             | S                                                                                                   |