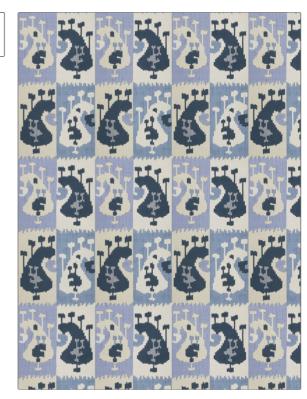

## FABRICUT Fabric Product Details

PATTERN **Trawler Denim** COLOR BRAND APPLICATION **Fabricut** Fabric USES CATEGORIES Bedding, Drapery, Wovens, Faux Silk Multipurpose, Upholstery COLORS DESIGN TYPES Blue Global / Ethnic SCALE RAILROADED Large Not Railroaded

| WIDTH                | VERTICAL REPEAT     | HORIZONTAL REPEAT   | CONTENT        |
|----------------------|---------------------|---------------------|----------------|
| 56.00 in (142.24 cm) | 28.00 in (71.12 cm) | 14.00 in (35.56 cm) | 100% Polyester |
| BACKING              | FIRE CODES          | PRODUCT NUMBER      | COUNTRY        |
|                      | UFAC Class I        | 6938801             | China          |
| CLEANING CODES       | _                   |                     |                |
| S                    |                     |                     |                |
| S                    |                     |                     |                |