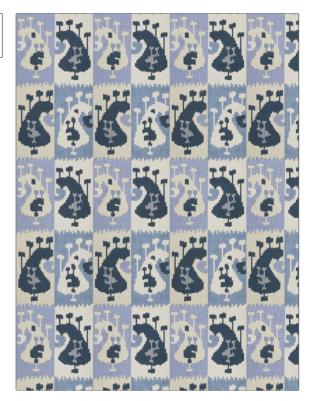

## FABRICUT Fabric Product Details

PATTERN Trawler
COLOR 01

BRAND APPLICATION

Fabricut Fabric

USES CATEGORIES

Bedding, Drapery, Wovens, Faux Silk

Multipurpose, Upholstery

COLORS DESIGN TYPES

Blue Global / Ethnic

SCALE RAILROADED

Large Not Railroaded

|     | CONTENT        | HORIZONTAL REPEAT   | VERTICAL REPEAT     | WIDTH                |
|-----|----------------|---------------------|---------------------|----------------------|
| ter | 100% Polyester | 14.00 in (35.56 cm) | 28.00 in (71.12 cm) | 56.00 in (142.24 cm) |
|     | COUNTRY        | PRODUCT NUMBER      | FIRE CODES          | BACKING              |
|     | China          | 6938901             | UFAC Class I        |                      |
|     |                |                     | _                   | CLEANING CODES       |
|     |                |                     |                     | S                    |
|     |                |                     |                     | S                    |