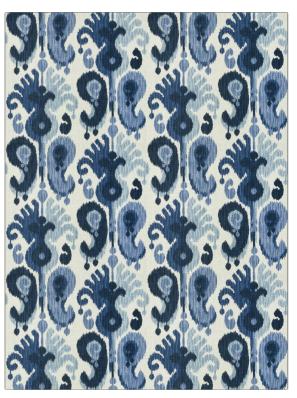

## FABRICUT Fabric Product Details

| PATTERN Flotilla<br>COLOR Cobalt  |                                   |  |
|-----------------------------------|-----------------------------------|--|
| BRAND                             | APPLICATION                       |  |
| Fabricut                          | Fabric                            |  |
| USES                              | CATEGORIES                        |  |
| Bedding, Drapery,<br>Multipurpose | Prints, Linen                     |  |
| COLORS                            | DESIGN TYPES                      |  |
| Blue                              | Global / Ethnic, Print<br>Pattern |  |
| SCALE                             | RAILROADED                        |  |
|                                   |                                   |  |