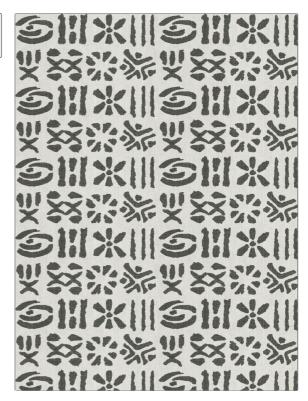

## FABRICUT Fabric Product Details

| PATTERN Innate COLOR 01           |                                                             |  |
|-----------------------------------|-------------------------------------------------------------|--|
| BRAND                             | APPLICATION                                                 |  |
| Fabricut                          | Fabric                                                      |  |
| USES                              | CATEGORIES                                                  |  |
| Bedding, Drapery,<br>Multipurpose | Prints, Linen                                               |  |
| COLORS                            | DESIGN TYPES                                                |  |
| Black, Grey                       | Global / Ethnic, Print<br>Pattern, Contemporary /<br>Modern |  |
| SCALE                             | RAILROADED                                                  |  |
| Medium                            | Not Railroaded                                              |  |

| WIDTH                | VERTICAL REPEAT    | HORIZONTAL REPEAT   | CONTENT         |
|----------------------|--------------------|---------------------|-----------------|
| 54.00 in (137.16 cm) | 6.75 in (17.14 cm) | 13.50 in (34.29 cm) | 100% Linen      |
| BACKING              | FIRE CODES         | PRODUCT NUMBER      | COUNTRY         |
|                      | UFAC Class I       | 6942701             | Finished In USA |
| CLEANING CODES       | _                  |                     |                 |
| S                    |                    |                     |                 |
|                      |                    |                     |                 |