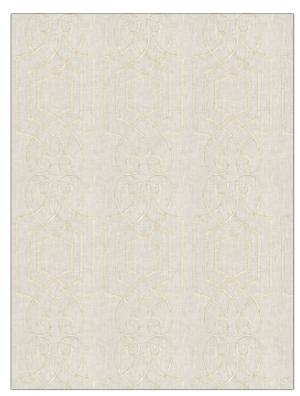

## FABRICUT Fabric Product Details

PATTERN Hydrofoil Sheen
COLOR 01

BRAND APPLICATION

Fabricut Fabric

USES CATEGORIES

Bedding, Drapery Crewels / Embroideries,

Linen

COLORS DESIGN TYPES

Metallic, Off White / Ivory Embroidery, Lattice / Fretwork

SCALE RAILROADED

Large Not Railroaded

| WIDTH                | VERTICAL REPEAT     | HORIZONTAL REPEAT  | CONTENT                                     |
|----------------------|---------------------|--------------------|---------------------------------------------|
| 50.00 in (127.00 cm) | 15.25 in (38.74 cm) | 8.50 in (21.59 cm) | Embroidery: 100% Lurex,<br>Base: 100% Linen |
| BACKING              | PRODUCT NUMBER      | COUNTRY            | CLEANING CODES                              |
|                      | 6943101             | India              | S                                           |