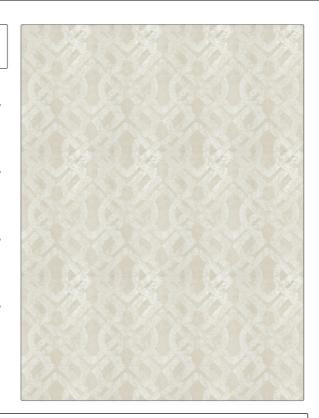

## FABRICUT Fabric Product Details

PATTERN Cast Off Sheen COLOR Ivory

BRAND APPLICATION

Fabricut Fabric

USES CATEGORIES

Bedding, Upholstery Velvet / Grospoint

COLORS DESIGN TYPES

Metallic, Off White / Ivory Lattice / Fretwork

SCALE RAILROADED

Large Not Railroaded

| WIDTH                | VERTICAL REPEAT     | HORIZONTAL REPEAT                                | CONTENT        |
|----------------------|---------------------|--------------------------------------------------|----------------|
| 54.00 in (137.16 cm) | 25.25 in (64.14 cm) | 13.50 in (34.29 cm)                              | 100% Polyester |
| BACKING              | FIRE CODES          | DOUBLE RUBS                                      | PRODUCT NUMBER |
|                      | UFAC Class I        | Exceeds 51,000 Double<br>Rubs (Wyzenbeek Method) | 6944802        |
| COUNTRY              | CLEANING CODES      | _                                                |                |
| China                | S                   |                                                  |                |