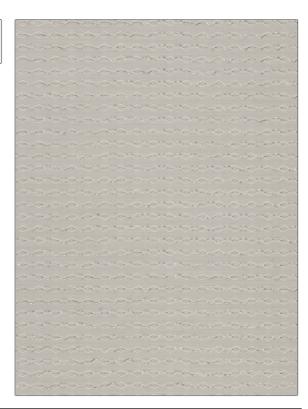

## FABRICUT Fabric Product Details

| PATTERN Blissful COLOR 02 |                                   |  |
|---------------------------|-----------------------------------|--|
| BRAND                     | APPLICATION                       |  |
| Fabricut                  | Fabric                            |  |
|                           |                                   |  |
| USES                      | CATEGORIES                        |  |
| Drapery                   | Faux Silk                         |  |
| COLORS                    | DESIGN TYPES                      |  |
| Grey, Metallic            | Novelty, Contemporary /<br>Modern |  |
| SCALE                     | RAILROADED                        |  |
| Small                     | Not Railroaded                    |  |

| WIDTH                | VERTICAL REPEAT   | HORIZONTAL REPEAT | CONTENT                                         |
|----------------------|-------------------|-------------------|-------------------------------------------------|
| 54.00 in (137.16 cm) | 0.50 in (1.27 cm) | 0.00 in (0.00 cm) | 90% Polyester, 5% Linen,<br>3% Cotton, 2% Nylon |
| BACKING              | PRODUCT NUMBER    | COUNTRY           | CLEANING CODES                                  |
|                      | 6947102           | Japan             | S                                               |
|                      | 6947102           | Japan             | S                                               |