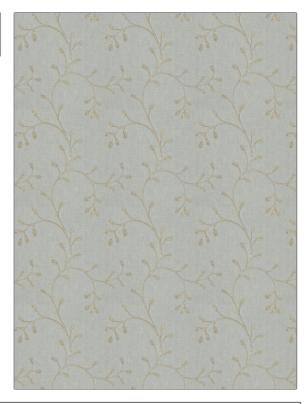

## FABRICUT Fabric Product Details

| PATTERN Spinnaker COLOR Mist |                        |  |
|------------------------------|------------------------|--|
| BRAND                        | APPLICATION            |  |
| Fabricut                     | Fabric                 |  |
| USES                         | CATEGORIES             |  |
| Bedding, Drapery             | Crewels / Embroideries |  |
| COLORS                       | DESIGN TYPES           |  |
| Grey, Aqua / Teal            | Embroidery, Leaves     |  |
| SCALE                        | RAILROADED             |  |
| Medium                       | Not Railroaded         |  |

| WIDTH                | VERTICAL REPEAT    | HORIZONTAL REPEAT  | CONTENT                                                                 |
|----------------------|--------------------|--------------------|-------------------------------------------------------------------------|
| 51.00 in (129.54 cm) | 9.25 in (23.50 cm) | 8.50 in (21.59 cm) | Embroidery: 65% Rayon,<br>35% Linen, Base: 60%<br>Cotton, 40% Polyester |
| BACKING              | PRODUCT NUMBER     | COUNTRY            | CLEANING CODES                                                          |
|                      | 6949203            | India              | S                                                                       |