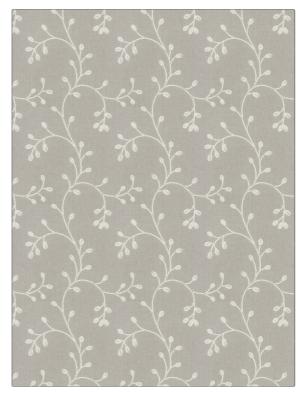

## FABRICUT Fabric Product Details

| PATTERN Spinnaker COLOR 04 |                        |  |
|----------------------------|------------------------|--|
| BRAND                      | APPLICATION            |  |
| Fabricut                   | Fabric                 |  |
| USES                       | CATEGORIES             |  |
| Bedding, Drapery           | Crewels / Embroideries |  |
| COLORS                     | DESIGN TYPES           |  |
| Grey                       | Embroidery, Leaves     |  |
| SCALE                      | RAILROADED             |  |
| Medium                     | Not Railroaded         |  |

| WIDTH                | VERTICAL REPEAT    | HORIZONTAL REPEAT  | CONTENT                                                                 |
|----------------------|--------------------|--------------------|-------------------------------------------------------------------------|
| 51.00 in (129.54 cm) | 9.25 in (23.50 cm) | 8.50 in (21.59 cm) | Embroidery: 65% Rayon,<br>35% Linen, Base: 60%<br>Cotton, 40% Polyester |
| BACKING PRO          | PRODUCT NUMBER     | COUNTRY            | CLEANING CODES                                                          |
|                      | 6949304            | India              | S                                                                       |

ADDITIONAL PRODUCT NOTES

Embroidered Textiles Are Not, Guaranteed For Precise Color, Matching And Colorfastness., Color Placement Of Embroidery, May Vary. All Measurements, Quoted For Repeats Are, Approximate.