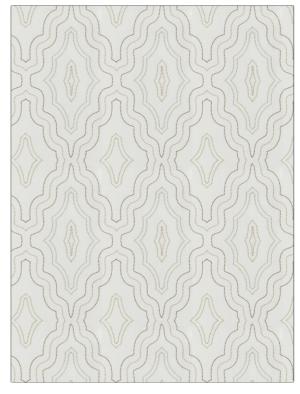

## FABRICUT Fabric Product Details

| PATTERN<br>COLOR | Cabin Cruiser<br>03 |                                                             |  |
|------------------|---------------------|-------------------------------------------------------------|--|
| BRAND            |                     | APPLICATION                                                 |  |
| Fabricut         |                     | Fabric                                                      |  |
| USES             |                     | CATEGORIES                                                  |  |
| Bedding, Drapery |                     | Crewels / Embroideries                                      |  |
| COLORS           |                     | DESIGN TYPES                                                |  |
| Grey, Beige      |                     | Embroidery, Lattice /<br>Fretwork, Contemporary /<br>Modern |  |
| SCALE            |                     | RAILROADED                                                  |  |
| Medium           |                     | Not Railroaded                                              |  |

|                     | _                  |                                                |
|---------------------|--------------------|------------------------------------------------|
| 15.25 in (38.74 cm) | 8.62 in (21.89 cm) | Embroidery: 100% Viscose,<br>Base: 100% Cotton |
| PRODUCT NUMBER      | COUNTRY            | CLEANING CODES                                 |
| 6949703             | India              | S                                              |
|                     | PRODUCT NUMBER     | PRODUCT NUMBER COUNTRY                         |

ADDITIONAL PRODUCT NOTES

Exclusive Pattern, Embroidered Textiles Are Not, Guaranteed For Precise Color, Matching And Colorfastness., Color Placement Of Embroidery, May Vary. All Measurements, Quoted For Repeats Are, Approximate.