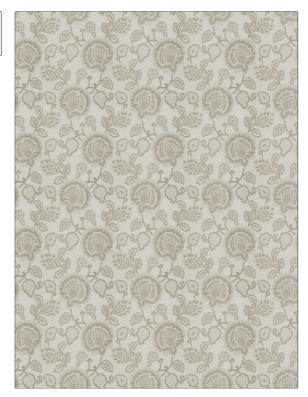

## FABRICUT Fabric Product Details

| PATTERN Mooring COLOR 01          |                |  |
|-----------------------------------|----------------|--|
| BRAND                             | APPLICATION    |  |
| Fabricut                          | Fabric         |  |
| USES                              | CATEGORIES     |  |
| Bedding, Drapery,<br>Multipurpose | Wovens, Linen  |  |
| COLORS                            | DESIGN TYPES   |  |
| Linen                             | Floral, Leaves |  |
| SCALE                             | RAILROADED     |  |
| Medium                            | Not Railroaded |  |