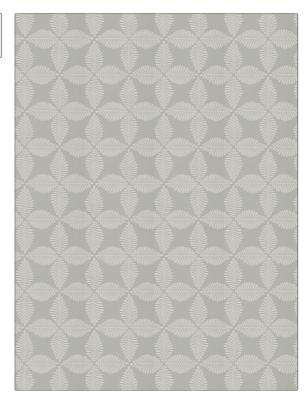

## FABRICUT Fabric Product Details

PATTERN **Stow Leaf** COLOR Fog BRAND APPLICATION **Fabricut** Fabric USES CATEGORIES Bedding, Multipurpose,Matelasse Upholstery COLORS DESIGN TYPES Grey Lattice / Fretwork, Leaves SCALE RAILROADED Medium Not Railroaded