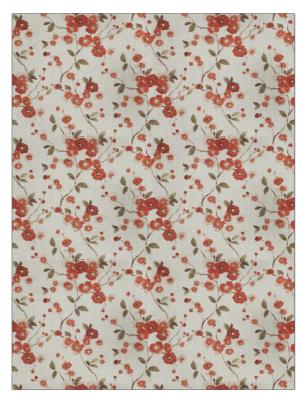

## FABRICUT Fabric Product Details

| pattern Sw<br>color 03            | ay Floral |                              |  |
|-----------------------------------|-----------|------------------------------|--|
| BRAND                             |           | APPLICATION                  |  |
| Fabricut                          |           | Fabric                       |  |
| USES                              |           | CATEGORIES                   |  |
| Bedding, Drapery,<br>Multipurpose |           | Prints, Linen                |  |
| COLORS                            |           | DESIGN TYPES                 |  |
| Orange / Spice, Coral /<br>Peach  |           | Floral, Asian, Print Pattern |  |
| SCALE                             |           | RAILROADED                   |  |
| Large                             |           | Not Railroaded               |  |
|                                   |           |                              |  |

| WIDTH                | VERTICAL REPEAT                                  | HORIZONTAL REPEAT   | CONTENT                |
|----------------------|--------------------------------------------------|---------------------|------------------------|
| 54.00 in (137.16 cm) | 27.75 in (70.48 cm)                              | 27.00 in (68.58 cm) | 70% Viscose, 30% Linen |
| BACKING              | DOUBLE RUBS                                      | PRODUCT NUMBER      | COUNTRY                |
|                      | Exceeds 15,000 Double<br>Rubs (Wyzenbeek Method) | 6956103             | Spain                  |
| CLEANING CODES       | _                                                |                     |                        |
| S                    |                                                  |                     |                        |