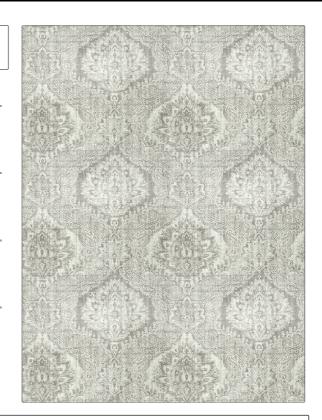

## FABRICUT Fabric Product Details

PATTERN Catamaran COLOR Dove

BRAND APPLICATION

Fabricut Fabric

USES CATEGORIES

Bedding, Drapery, Multipurpose Prints, Linen

COLORS DESIGN TYPES

Grey Print Pattern, Damask

SCALE RAILROADED

Large Not Railroaded

| WIDTH                | FINISH                        | VERTICAL REPEAT         | HORIZONTAL REPEAT                                |
|----------------------|-------------------------------|-------------------------|--------------------------------------------------|
| 54.00 in (137.16 cm) | Soil & Stain Repellent Finish | 23.75 in (60.32 cm)     | 27.00 in (68.58 cm)                              |
| CONTENT              | BACKING                       | FIRE CODES              | DOUBLE RUBS                                      |
| 100% Linen           |                               | UFAC Class I / NFPA 260 | Exceeds 12,000 Double<br>Rubs (Wyzenbeek Method) |
| PRODUCT NUMBER       | COUNTRY                       | CLEANING CODES          |                                                  |
| 6956801              | China                         | S                       |                                                  |
|                      |                               |                         |                                                  |