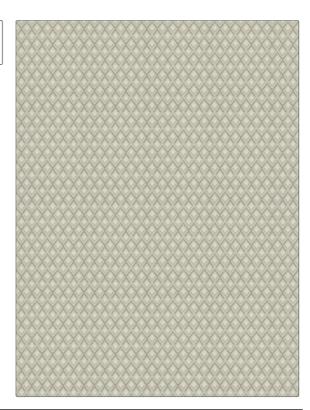

## FABRICUT Fabric Product Details

PATTERN **Swamp** 03 COLOR BRAND APPLICATION **Fabricut** Fabric USES CATEGORIES Bedding, Multipurpose Wovens DESIGN TYPES COLORS Grey Small Scale Woven, Diamond SCALE RAILROADED Small Not Railroaded

| WIDTH                | VERTICAL REPEAT   | HORIZONTAL REPEAT                                | CONTENT                   |
|----------------------|-------------------|--------------------------------------------------|---------------------------|
| 57.00 in (144.78 cm) | 1.25 in (3.18 cm) | 0.75 in (1.90 cm)                                | 55% Polyester, 45% Cotton |
| BACKING              | FIRE CODES        | DOUBLE RUBS                                      | PRODUCT NUMBER            |
|                      | UFAC Class I      | Exceeds 51,000 Double<br>Rubs (Wyzenbeek Method) | 6961003                   |
| COUNTRY              | CLEANING CODES    |                                                  |                           |
| China                | S                 |                                                  |                           |
|                      |                   |                                                  |                           |