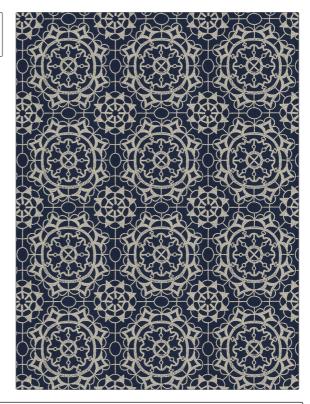

## FABRICUT Fabric Product Details

| PATTERN Ahoy COLOR Navy           |                                  |  |
|-----------------------------------|----------------------------------|--|
| BRAND                             | APPLICATION                      |  |
| Fabricut                          | Fabric                           |  |
| USES                              | CATEGORIES                       |  |
| Bedding, Drapery,<br>Multipurpose | Crewels / Embroideries           |  |
| COLORS                            | DESIGN TYPES                     |  |
| Blue, Navy                        | Embroidery, Medallion,<br>Crewel |  |
| SCALE                             | RAILROADED                       |  |
| Medium                            | Not Railroaded                   |  |

| WIDTH                  | VERTICAL REPEAT    | HORIZONTAL REPEAT  | CONTENT                                                                  |
|------------------------|--------------------|--------------------|--------------------------------------------------------------------------|
| 51.00 in (129.54 cm)   | 9.00 in (22.86 cm) | 8.75 in (22.22 cm) | Embroidery: 100% Cotton,<br>Base: 48% Polyester, 44%<br>Cotton, 8% Linen |
| BACKING PRODUCT NUMBER | COUNTRY            | CLEANING CODES     |                                                                          |
|                        | 6961801            | India              | S                                                                        |