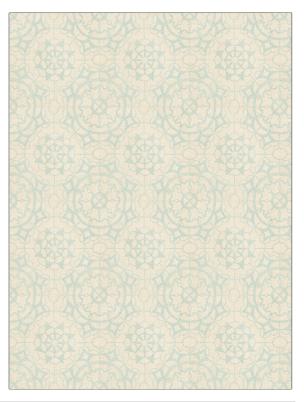

## $FABRICUT^{*}$ Fabric Product Details

| pattern Ahoy<br>color 02          |                                  |  |
|-----------------------------------|----------------------------------|--|
| BRAND                             | APPLICATION                      |  |
| Fabricut                          | Fabric                           |  |
| USES                              | CATEGORIES                       |  |
| Bedding, Drapery,<br>Multipurpose | Crewels / Embroideries           |  |
| COLORS                            | DESIGN TYPES                     |  |
| Aqua / Teal                       | Embroidery, Medallion,<br>Crewel |  |
| SCALE                             | RAILROADED                       |  |
| Medium                            | Not Railroaded                   |  |

| WIDTH                  | VERTICAL REPEAT    | HORIZONTAL REPEAT  | CONTENT                                                                  |
|------------------------|--------------------|--------------------|--------------------------------------------------------------------------|
| 51.00 in (129.54 cm)   | 9.00 in (22.86 cm) | 8.75 in (22.22 cm) | Embroidery: 100% Cotton,<br>Base: 48% Polyester, 44%<br>Cotton, 8% Linen |
| BACKING PRODUCT NUMBER | COUNTRY            | CLEANING CODES     |                                                                          |
|                        | 6961902            | India              | S                                                                        |