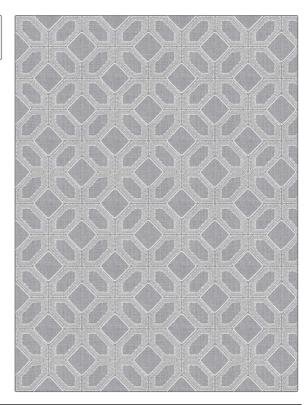

## FABRICUT Fabric Product Details

| PATTERN                           | Capstan |                                                                        |  |
|-----------------------------------|---------|------------------------------------------------------------------------|--|
| COLOR                             | 01      |                                                                        |  |
| BRAND                             |         | APPLICATION                                                            |  |
| Fabricut                          |         | Fabric                                                                 |  |
| USES                              |         | CATEGORIES                                                             |  |
| Bedding, Drapery,<br>Multipurpose |         | Crewels / Embroideries                                                 |  |
| COLORS                            |         | DESIGN TYPES                                                           |  |
| Grey                              |         | Embroidery, Geometric,<br>Lattice / Fretwork,<br>Contemporary / Modern |  |
| SCALE                             |         | RAILROADED                                                             |  |
| Medium                            |         | Not Railroaded                                                         |  |