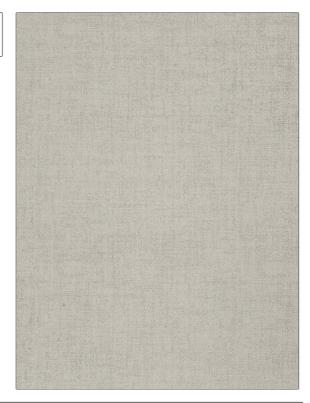

## FABRICUT Fabric Product Details

PATTERN Resin Sandstone COLOR BRAND APPLICATION **Fabricut** Fabric USES CATEGORIES Bedding, Drapery, Wovens Multipurpose, Upholstery COLORS DESIGN TYPES Grey Solid, Texture Plain