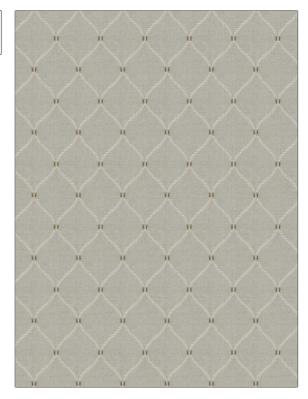

## FABRICUT Fabric Product Details

| PATTERN Engine Ogee COLOR 01 |                                  |  |
|------------------------------|----------------------------------|--|
| BRAND                        | APPLICATION                      |  |
| Fabricut                     | Fabric                           |  |
| USES                         | CATEGORIES                       |  |
| Bedding, Drapery             | Crewels / Embroideries,<br>Linen |  |
| COLORS                       | DESIGN TYPES                     |  |
| Linen                        | Embroidery, Ogee                 |  |
| SCALE                        | RAILROADED                       |  |
| Medium                       | Not Railroaded                   |  |

| WIDTH                | VERTICAL REPEAT    | HORIZONTAL REPEAT  | CONTENT                                                      |
|----------------------|--------------------|--------------------|--------------------------------------------------------------|
| 51.00 in (129.54 cm) | 6.25 in (15.88 cm) | 4.25 in (10.80 cm) | Embroidery: 100% Viscose,<br>Base: 70% Viscose, 30%<br>Linen |
| BACKING              | PRODUCT NUMBER     | COUNTRY            | CLEANING CODES                                               |
|                      | 6962901            | India              | S                                                            |