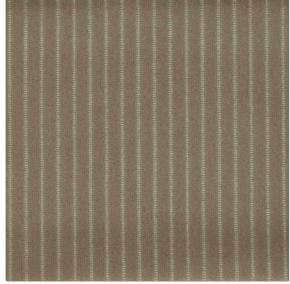

## FABRICUT<sup>®</sup>Fabric Product Details

| PATTERN Max 1442<br>COLOR Taupe 03 |                    |
|------------------------------------|--------------------|
| BRAND                              | APPLICATION        |
| Decortex                           | Fabric             |
| USES                               | CATEGORIES         |
| Upholstery                         | Velvet / Grospoint |
| воок                               | COLORS             |
| Decortex Firenze 2021              | Taupe / Tan        |
| DESIGN TYPES                       | SCALE              |
| Small Scale Woven, Stripes         | Small              |