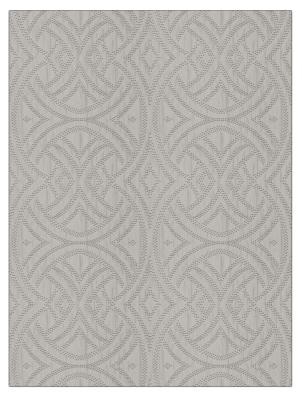

## FABRICUT Fabric Product Details

| PATTERN<br>COLOR | Intermingle<br>01 |                                              |  |
|------------------|-------------------|----------------------------------------------|--|
| BRAND            |                   | APPLICATION                                  |  |
| Fabricut         |                   | Fabric                                       |  |
| USES             |                   | CATEGORIES                                   |  |
| Bedding, Drapery |                   | Faux Silk                                    |  |
| COLORS           |                   | DESIGN TYPES                                 |  |
| Grey             |                   | Lattice / Fretwork,<br>Contemporary / Modern |  |
| SCALE            |                   | RAILROADED                                   |  |
| Medium           |                   | Not Railroaded                               |  |

| WIDTH                | VERTICAL REPEAT     | HORIZONTAL REPEAT   | CONTENT        |
|----------------------|---------------------|---------------------|----------------|
| 54.00 in (137.16 cm) | 12.00 in (30.48 cm) | 13.50 in (34.29 cm) | 100% Polyester |
| BACKING              | PRODUCT NUMBER      | COUNTRY             | CLEANING CODES |
|                      | 6997401             | Germany             | s              |