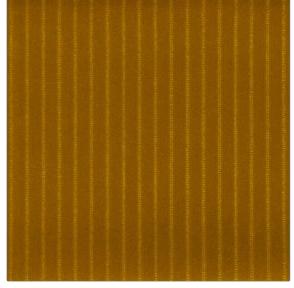

## FABRICUT Fabric Product Details

| PATTERN<br>COLOR | Max 1442<br>05 |                            |
|------------------|----------------|----------------------------|
| BRAND            |                | APPLICATION                |
| Decortex         |                | Fabric                     |
| USES             |                | CATEGORIES                 |
| Upholstery       |                | Velvet / Grospoint         |
| COLORS           |                | DESIGN TYPES               |
| Gold             |                | Small Scale Woven, Stripes |
| SCALE            |                | RAILROADED                 |
| Small            |                | Not Railroaded             |