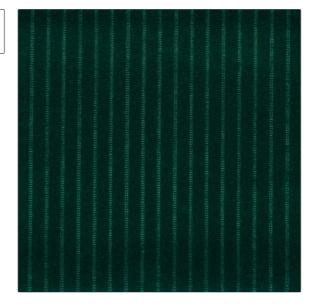

## FABRICUT Fabric Product Details

| PATTERN | Max 1442 |  |
|---------|----------|--|
| COLOR   | 07       |  |
|         |          |  |

BRAND APPLICATION

Decortex Fabric

USES CATEGORIES

Upholstery Velvet / Grospoint

COLORS DESIGN TYPES

Green Small Scale Woven, Stripes

SCALE RAILROADED

Not Railroaded

| WIDTH                | VERTICAL REPEAT                | HORIZONTAL REPEAT | CONTENT                   |
|----------------------|--------------------------------|-------------------|---------------------------|
| 53.00 in (134.62 cm) | 0.00 in (0.00 cm)              | 0.00 in (0.00 cm) | 66% Polyester, 34% Cotton |
| BACKING              | DOUBLE RUBS                    | PRODUCT NUMBER    | COUNTRY                   |
|                      | Exceeds 100,000 Double<br>Rubs | 6997707           | Italy                     |
| CLEANING CODES       | _                              |                   |                           |
| S                    |                                |                   |                           |