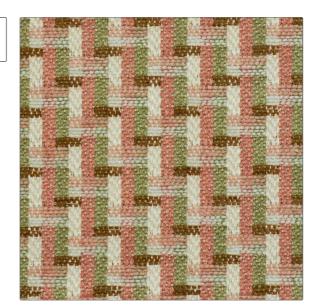

## FABRICUT Fabric Product Details

| PATTERN | Labirinto |  |
|---------|-----------|--|
| COLOR   | Melon 03  |  |

BRAND

APPLICATION

Decortex

Fabric

USES

CATEGORIES

Upholstery

Wovens, Linen

воок

COLORS

**Decortex Firenze 2021** 

Light Green, Coral / Peach

DESIGN TYPES

SCALE

Geometric, Small Scale

Woven

Small

RAILROADED

Not Railroaded

| WIDTH                | VERTICAL REPEAT               | HORIZONTAL REPEAT | CONTENT                                              |
|----------------------|-------------------------------|-------------------|------------------------------------------------------|
| 55.00 in (139.70 cm) | 1.50 in (3.81 cm)             | 1.50 in (3.81 cm) | 44% Viscose, 30% Cotton,<br>14% Linen, 12% Polyester |
| BACKING              | DOUBLE RUBS                   | PRODUCT NUMBER    | DATE BOOKED                                          |
|                      | Exceeds 28,000 Double<br>Rubs | 6998303           | 03/2022                                              |
| COUNTRY              | CLEANING CODES                |                   |                                                      |
| Italy                | S                             | _                 |                                                      |