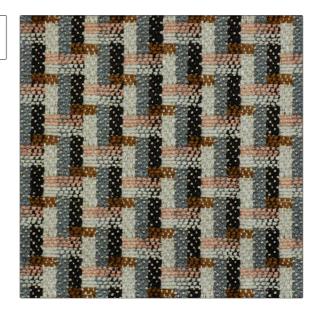

## FABRICUT Fabric Product Details

| PATTERN | Labirinto  |
|---------|------------|
| COLOR   | Admiral 08 |

BRAND

APPLICATION

Decortex

Fabric

USES

CATEGORIES

Upholstery

Wovens, Linen

воок

COLORS

Decortex Firenze 2021

Blue, Pink

DESIGN TYPES

SCALE

Geometric, Small Scale

Woven

Small

RAILROADED

Not Railroaded

| WIDTH                | VERTICAL REPEAT               | HORIZONTAL REPEAT | CONTENT                                              |
|----------------------|-------------------------------|-------------------|------------------------------------------------------|
| 55.00 in (139.70 cm) | 1.50 in (3.81 cm)             | 1.50 in (3.81 cm) | 44% Viscose, 30% Cotton,<br>14% Linen, 12% Polyester |
| BACKING              | DOUBLE RUBS                   | PRODUCT NUMBER    | DATE BOOKED                                          |
|                      | Exceeds 28,000 Double<br>Rubs | 6998308           | 03/2022                                              |
| COUNTRY              | CLEANING CODES                |                   |                                                      |
| Italy                | S                             | _                 |                                                      |