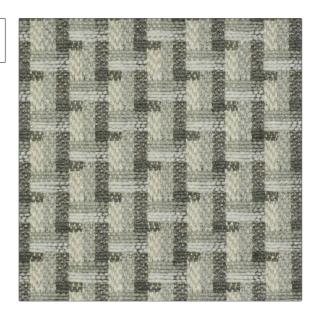

## FABRICUT Fabric Product Details

| PATTERN | Labirinto |  |
|---------|-----------|--|
| COLOR   | Grey 09   |  |

BRAND

APPLICATION

Decortex

Fabric

USES

CATEGORIES

Upholstery

Wovens, Linen

воок

COLORS

Grey

DESIGN TYPES

SCALE

Geometric, Small Scale Woven

**Decortex Firenze 2021** 

Small

RAILROADED

Not Railroaded

| WIDTH                | VERTICAL REPEAT               | HORIZONTAL REPEAT | CONTENT                                              |
|----------------------|-------------------------------|-------------------|------------------------------------------------------|
| 55.00 in (139.70 cm) | 1.50 in (3.81 cm)             | 1.50 in (3.81 cm) | 44% Viscose, 30% Cotton,<br>14% Linen, 12% Polyester |
| BACKING              | DOUBLE RUBS                   | PRODUCT NUMBER    | DATE BOOKED                                          |
|                      | Exceeds 28,000 Double<br>Rubs | 6998309           | 03/2022                                              |
| COUNTRY              | CLEANING CODES                | _                 |                                                      |
| Italy                | S                             |                   |                                                      |
| Italy                | S                             |                   |                                                      |