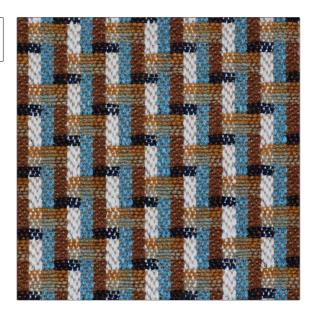

## FABRICUT Fabric Product Details

PATTERN Labirinto
COLOR Lake 10

BRAND APPLICATION

Decortex Fabric

USES CATEGORIES

Upholstery Wovens, Linen

BOOK COLORS

Decortex Firenze 2021 Blue, Brown

Small

DESIGN TYPES SCALE

Geometric, Small Scale Woven

RAILROADED

Not Railroaded

| WIDTH                | VERTICAL REPEAT               | HORIZONTAL REPEAT | CONTENT                                              |
|----------------------|-------------------------------|-------------------|------------------------------------------------------|
| 55.00 in (139.70 cm) | 1.50 in (3.81 cm)             | 1.50 in (3.81 cm) | 44% Viscose, 30% Cotton,<br>14% Linen, 12% Polyester |
| BACKING              | DOUBLE RUBS                   | PRODUCT NUMBER    | DATE BOOKED                                          |
|                      | Exceeds 28,000 Double<br>Rubs | 6998310           | 03/2022                                              |
| COUNTRY              | CLEANING CODES                |                   |                                                      |
| Italy                | S                             | _                 |                                                      |