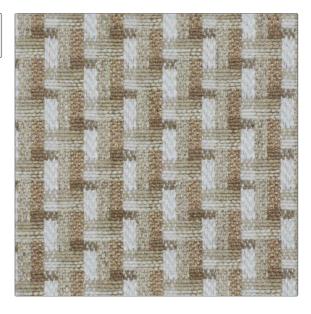

## FABRICUT<sup>®</sup>Fabric Product Details

| PATTERN<br>COLOR | Labirinto<br>01 |                                 |  |
|------------------|-----------------|---------------------------------|--|
|                  |                 |                                 |  |
| BRAND            |                 | APPLICATION                     |  |
| Decortex         |                 | Fabric                          |  |
| USES             |                 | CATEGORIES                      |  |
| Upholstery       |                 | Wovens, Linen                   |  |
| COLORS           |                 | DESIGN TYPES                    |  |
| Beige            |                 | Geometric, Small Scale<br>Woven |  |
| SCALE            |                 | RAILROADED                      |  |
| Small            |                 | Not Railroaded                  |  |

| WIDTH                | VERTICAL REPEAT               | HORIZONTAL REPEAT | CONTENT                                              |
|----------------------|-------------------------------|-------------------|------------------------------------------------------|
| 55.00 in (139.70 cm) | 1.50 in (3.81 cm)             | 1.50 in (3.81 cm) | 44% Viscose, 30% Cotton,<br>14% Linen, 12% Polyester |
| BACKING              | DOUBLE RUBS                   | PRODUCT NUMBER    | COUNTRY                                              |
|                      | Exceeds 28,000 Double<br>Rubs | 6998401           | Italy                                                |
| CLEANING CODES       | _                             |                   |                                                      |
| S                    |                               |                   |                                                      |