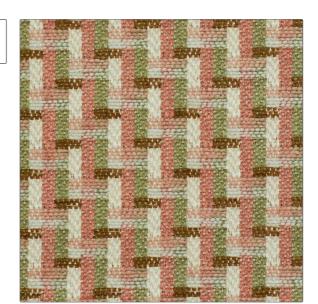

## FABRICUT Fabric Product Details

PATTERN Labirinto COLOR 03

BRAND

APPLICATION

Decortex

Fabric

USES

CATEGORIES

Upholstery

Wovens, Linen

COLORS

DESIGN TYPES

Light Green, Coral / Peach

Geometric, Small Scale Woven

SCALE

RAILROADED

Small

Not Railroaded

| WIDTH                | VERTICAL REPEAT               | HORIZONTAL REPEAT | CONTENT                                              |
|----------------------|-------------------------------|-------------------|------------------------------------------------------|
| 55.00 in (139.70 cm) | 1.50 in (3.81 cm)             | 1.50 in (3.81 cm) | 44% Viscose, 30% Cotton,<br>14% Linen, 12% Polyester |
| BACKING              | DOUBLE RUBS                   | PRODUCT NUMBER    | COUNTRY                                              |
|                      | Exceeds 28,000 Double<br>Rubs | 6998403           | Italy                                                |
| CLEANING CODES       |                               |                   |                                                      |
| S                    |                               |                   |                                                      |