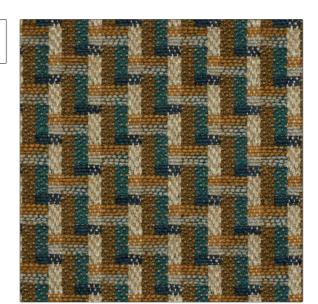

## FABRICUT Fabric Product Details

PATTERN Labirinto COLOR 04

BRAND

APPLICATION

Decortex

Fabric

USES

CATEGORIES

Upholstery

Wovens, Linen

COLORS

DESIGN TYPES

Brown, Aqua / Teal

Geometric, Small Scale Woven

SCALE

RAILROADED

Small

Not Railroaded

| WIDTH                | VERTICAL REPEAT            | HORIZONTAL REPEAT | CONTENT                                              |
|----------------------|----------------------------|-------------------|------------------------------------------------------|
| 55.00 in (139.70 cm) | 1.50 in (3.81 cm)          | 1.50 in (3.81 cm) | 44% Viscose, 30% Cotton,<br>14% Linen, 12% Polyester |
| BACKING              | DOUBLE RUBS                | PRODUCT NUMBER    | COUNTRY                                              |
|                      | Exceeds 28,000 Double Rubs | 6998404           | Italy                                                |
| CLEANING CODES       | _                          |                   |                                                      |
| S                    |                            |                   |                                                      |