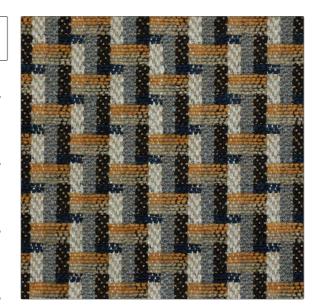

## FABRICUT Fabric Product Details

PATTERN Labirinto COLOR 06

BRAND APPLICATION

Decortex Fabric

USES CATEGORIES

Upholstery Wovens, Linen

COLORS DESIGN TYPES

Blue, Green Geometric, Small Scale

Woven

SCALE RAILROADED

Small Not Railroaded

| WIDTH                | VERTICAL REPEAT               | HORIZONTAL REPEAT | CONTENT                                              |
|----------------------|-------------------------------|-------------------|------------------------------------------------------|
| 55.00 in (139.70 cm) | 1.50 in (3.81 cm)             | 1.50 in (3.81 cm) | 44% Viscose, 30% Cotton,<br>14% Linen, 12% Polyester |
| BACKING              | DOUBLE RUBS                   | PRODUCT NUMBER    | COUNTRY                                              |
|                      | Exceeds 28,000 Double<br>Rubs | 6998406           | Italy                                                |
| CLEANING CODES       | _                             |                   |                                                      |
| S                    |                               |                   |                                                      |