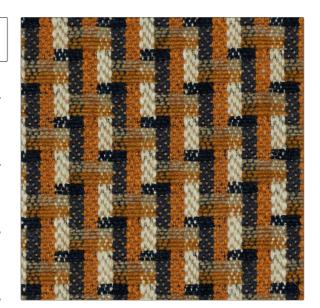

## FABRICUT° Fabric Product Details

PATTERN Labirinto COLOR 07

BRAND

Decortex Fabric

USES CATEGORIES

Upholstery Wovens, Linen

COLORS DESIGN TYPES

Blue, Orange / Spice Geometric, Small Scale

Woven

APPLICATION

SCALE RAILROADED

Small Not Railroaded

| WIDTH                | VERTICAL REPEAT            | HORIZONTAL REPEAT | CONTENT                                              |
|----------------------|----------------------------|-------------------|------------------------------------------------------|
| 55.00 in (139.70 cm) | 1.50 in (3.81 cm)          | 1.50 in (3.81 cm) | 44% Viscose, 30% Cotton,<br>14% Linen, 12% Polyester |
| BACKING              | DOUBLE RUBS                | PRODUCT NUMBER    | COUNTRY                                              |
|                      | Exceeds 28,000 Double Rubs | 6998407           | Italy                                                |
| CLEANING CODES       | _                          |                   |                                                      |
| S                    |                            |                   |                                                      |