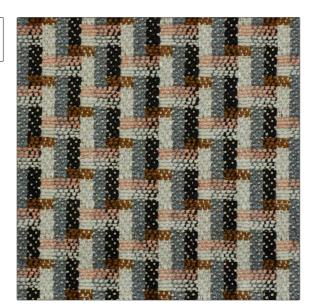

## FABRICUT Fabric Product Details

PATTERN Labirinto COLOR 08

BRAND APPLICATION

Decortex Fabric

USES CATEGORIES

Upholstery Wovens, Linen

COLORS DESIGN TYPES

Blue, Pink Geometric, Small Scale

Woven

SCALE RAILROADED

Small Not Railroaded

| WIDTH                | VERTICAL REPEAT            | HORIZONTAL REPEAT | CONTENT                                              |
|----------------------|----------------------------|-------------------|------------------------------------------------------|
| 55.00 in (139.70 cm) | 1.50 in (3.81 cm)          | 1.50 in (3.81 cm) | 44% Viscose, 30% Cotton,<br>14% Linen, 12% Polyester |
| BACKING              | DOUBLE RUBS                | PRODUCT NUMBER    | COUNTRY                                              |
|                      | Exceeds 28,000 Double Rubs | 6998408           | Italy                                                |
| CLEANING CODES       | _                          |                   |                                                      |
| S                    |                            |                   |                                                      |