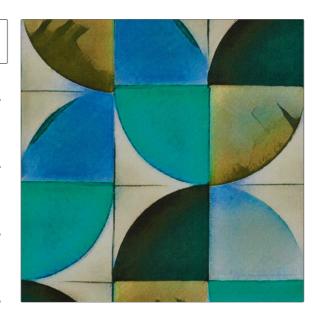

## FABRICUT Fabric Product Details

COLOR COCO 2041
COLOR Jungle 07

BRAND APPLICATION

Decortex Fabric

USES CATEGORIES

Bedding, Drapery, Multipurpose, Upholstery

rampanpose, opiniones, ,

BOOK COLORS

Decortex Firenze 2021 Green, Aqua / Teal

**Prints** 

DESIGN TYPES SCALE

Geometric, Print Pattern Medium

RAILROADED

Not Railroaded

| WIDTH                | VERTICAL REPEAT               | HORIZONTAL REPEAT  | CONTENT     |
|----------------------|-------------------------------|--------------------|-------------|
| 57.00 in (144.78 cm) | 6.80 in (17.27 cm)            | 6.80 in (17.27 cm) | 100% Cotton |
| BACKING              | DOUBLE RUBS                   | PRODUCT NUMBER     | DATE BOOKED |
|                      | Exceeds 23,000 Double<br>Rubs | 6998507            | 03/2022     |
| COUNTRY              | CLEANING CODES                |                    |             |
| Italy                | S                             |                    |             |