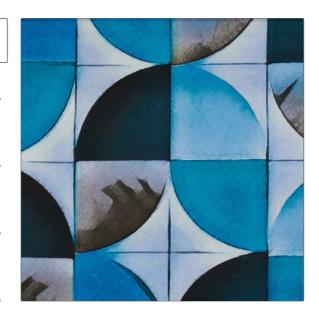

## FABRICUT Fabric Product Details

PATTERN Coco 2041
COLOR Blue 08

BRAND APPLICATION

Decortex Fabric

USES CATEGORIES

Bedding, Drapery, Prints Multipurpose, Upholstery

BOOK COLORS

Blue, Navy

SCALE

Geometric, Print Pattern Medium

RAILROADED

**Decortex Firenze 2021** 

Not Railroaded

DESIGN TYPES

| WIDTH                | VERTICAL REPEAT               | HORIZONTAL REPEAT  | CONTENT     |
|----------------------|-------------------------------|--------------------|-------------|
| 57.00 in (144.78 cm) | 6.80 in (17.27 cm)            | 6.80 in (17.27 cm) | 100% Cotton |
| BACKING              | DOUBLE RUBS                   | PRODUCT NUMBER     | DATE BOOKED |
|                      | Exceeds 23,000 Double<br>Rubs | 6998508            | 03/2022     |
| COUNTRY              | CLEANING CODES                |                    |             |
| Italy                | S                             |                    |             |