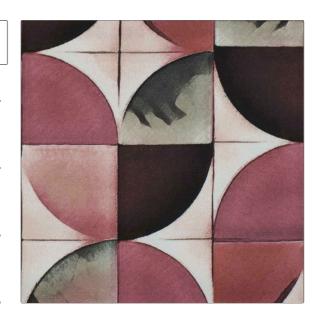

## FABRICUT Fabric Product Details

PATTERN Coco 2041 COLOR 04

BRAND

APPLICATION

Decortex

Fabric

USES

CATEGORIES

Bedding, Drapery, Multipurpose, Upholstery **Prints** 

COLORS

DESIGN TYPES

Pink

Geometric, Print Pattern

SCALE

RAILROADED

Medium