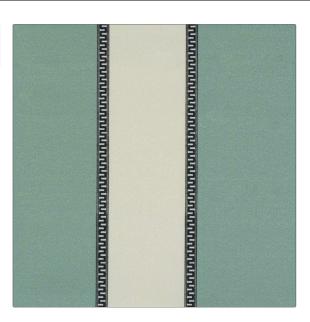

## FABRICUT Fabric Product Details

Hercules 2042 PATTERN COLOR BRAND APPLICATION Fabric Decortex USES CATEGORIES Bedding, Drapery, **Prints** Multipurpose, Upholstery COLORS DESIGN TYPES Aqua / Teal **Print Pattern, Stripes** SCALE RAILROADED Small **Not Railroaded** 