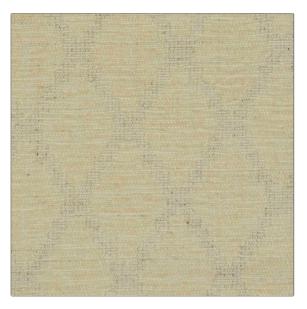

## FABRICUT<sup>®</sup>Fabric Product Details

| PATTERN Ray 2417<br>COLOR Cream 01 |                                                 |  |
|------------------------------------|-------------------------------------------------|--|
| BRAND                              | APPLICATION                                     |  |
| Decortex                           | Fabric                                          |  |
| USES                               | CATEGORIES                                      |  |
| Upholstery                         | Wovens, Solids / Small<br>Scale Patterns, Linen |  |
|                                    |                                                 |  |
| воок                               | COLORS                                          |  |
| BOOK Decortex Firenze 2021         | COLORS<br>Off White / Ivory                     |  |
|                                    |                                                 |  |

RAILROADED

Not Railroaded

| WIDTH                | VERTICAL REPEAT               | HORIZONTAL REPEAT | CONTENT                                            |
|----------------------|-------------------------------|-------------------|----------------------------------------------------|
| 55.00 in (139.70 cm) | 2.50 in (6.35 cm)             | 1.80 in (4.57 cm) | 47% Viscose, 38% Cotton,<br>9% Linen, 6% Polyester |
| BACKING              | DOUBLE RUBS                   | PRODUCT NUMBER    | DATE BOOKED                                        |
|                      | Exceeds 30,000 Double<br>Rubs | 6999801           | 03/2022                                            |
| COUNTRY              | CLEANING CODES                |                   |                                                    |
| Italy                | S                             |                   |                                                    |
|                      |                               |                   |                                                    |
|                      |                               |                   |                                                    |