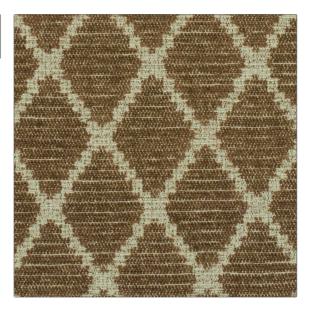

## FABRICUT<sup>®</sup>Fabric Product Details

| PATTERN Ray 2417<br>COLOR Earth 03 |                                                 |  |
|------------------------------------|-------------------------------------------------|--|
| BRAND                              | APPLICATION                                     |  |
| Decortex                           | Fabric                                          |  |
| USES                               | CATEGORIES                                      |  |
| Upholstery                         | Wovens, Solids / Small<br>Scale Patterns, Linen |  |
| воок                               | COLORS                                          |  |
| Decortex Firenze 2021              | Brown                                           |  |
|                                    |                                                 |  |
| DESIGN TYPES                       | SCALE                                           |  |
| Diamond                            | Small                                           |  |

RAILROADED

Not Railroaded

| WIDTH                | VERTICAL REPEAT               | HORIZONTAL REPEAT | CONTENT                                            |
|----------------------|-------------------------------|-------------------|----------------------------------------------------|
| 55.00 in (139.70 cm) | 2.50 in (6.35 cm)             | 1.80 in (4.57 cm) | 47% Viscose, 38% Cotton,<br>9% Linen, 6% Polyester |
| BACKING              | DOUBLE RUBS                   | PRODUCT NUMBER    | DATE BOOKED                                        |
|                      | Exceeds 30,000 Double<br>Rubs | 6999803           | 03/2022                                            |
| COUNTRY              | CLEANING CODES                | _                 |                                                    |
| Italy                | S                             |                   |                                                    |
|                      |                               |                   |                                                    |
|                      |                               |                   |                                                    |