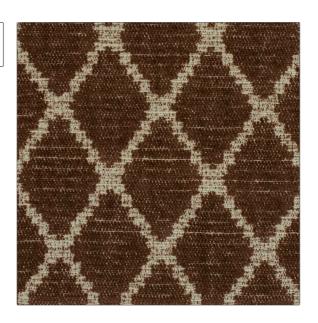

## FABRICUT Fabric Product Details

PATTERN Ray 2417 COLOR Cocoa 04

BRAND APPLICATION

Decortex Fabric

USES CATEGORIES

Upholstery Wovens, Solids / Small Scale Patterns, Linen

BOOK COLORS

Decortex Firenze 2021 Brown

DESIGN TYPES SCALE

Diamond Small

RAILROADED

Not Railroaded

| WIDTH                | VERTICAL REPEAT               | HORIZONTAL REPEAT | CONTENT                                            |
|----------------------|-------------------------------|-------------------|----------------------------------------------------|
| 55.00 in (139.70 cm) | 2.50 in (6.35 cm)             | 1.80 in (4.57 cm) | 47% Viscose, 38% Cotton,<br>9% Linen, 6% Polyester |
| BACKING              | DOUBLE RUBS                   | PRODUCT NUMBER    | DATE BOOKED                                        |
|                      | Exceeds 30,000 Double<br>Rubs | 6999804           | 03/2022                                            |
| COUNTRY              | CLEANING CODES                |                   |                                                    |
| Italy                | S                             |                   |                                                    |