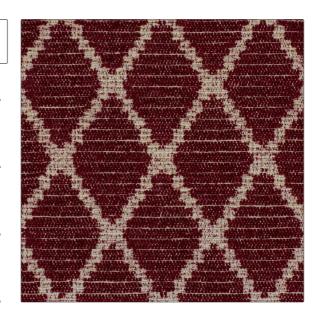

## FABRICUT Fabric Product Details

PATTERN Ray 2417
COLOR Apple 05

BRAND APPLICATION

Decortex Fabric

USES CATEGORIES

Upholstery Wovens, Solids / Small Scale Patterns, Linen

BOOK COLORS

Decortex Firenze 2021 Red

DESIGN TYPES SCALE

Diamond Small

RAILROADED

Not Railroaded

| WIDTH                | VERTICAL REPEAT               | HORIZONTAL REPEAT | CONTENT                                            |
|----------------------|-------------------------------|-------------------|----------------------------------------------------|
| 55.00 in (139.70 cm) | 2.50 in (6.35 cm)             | 1.80 in (4.57 cm) | 47% Viscose, 38% Cotton,<br>9% Linen, 6% Polyester |
| BACKING              | DOUBLE RUBS                   | PRODUCT NUMBER    | DATE BOOKED                                        |
|                      | Exceeds 30,000 Double<br>Rubs | 6999805           | 03/2022                                            |
| COUNTRY              | CLEANING CODES                |                   |                                                    |
| Italy                | S                             | _                 |                                                    |