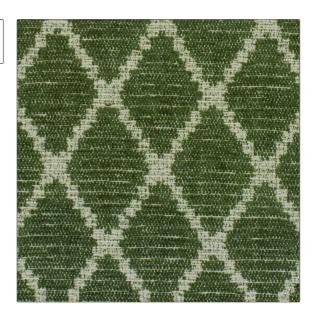

## FABRICUT Fabric Product Details

PATTERN Ray 2417 COLOR Green 07

BRAND APPLICATION

Decortex Fabric

USES CATEGORIES

Upholstery Wovens, Solids / Small Scale Patterns, Linen

BOOK COLORS

Decortex Firenze 2021 Green

DESIGN TYPES SCALE

Diamond Small

RAILROADED

Not Railroaded

| WIDTH                | VERTICAL REPEAT               | HORIZONTAL REPEAT | CONTENT                                            |
|----------------------|-------------------------------|-------------------|----------------------------------------------------|
| 55.00 in (139.70 cm) | 2.50 in (6.35 cm)             | 1.80 in (4.57 cm) | 47% Viscose, 38% Cotton,<br>9% Linen, 6% Polyester |
| BACKING              | DOUBLE RUBS                   | PRODUCT NUMBER    | DATE BOOKED                                        |
|                      | Exceeds 30,000 Double<br>Rubs | 6999807           | 03/2022                                            |
| COUNTRY              | CLEANING CODES                |                   |                                                    |
| Italy                | S                             | _                 |                                                    |