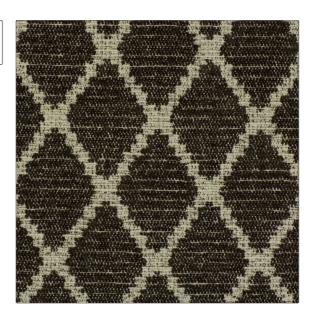

## FABRICUT Fabric Product Details

PATTERN Ray 2417
COLOR Charcoal 11

BRAND APPLICATION

Decortex Fabric

USES CATEGORIES

Upholstery Wovens, Solids / Small Scale Patterns, Linen

BOOK COLORS

Decortex Firenze 2021 White

DESIGN TYPES SCALE

Diamond Small

RAILROADED

Not Railroaded

| WIDTH                | VERTICAL REPEAT               | HORIZONTAL REPEAT | CONTENT                                            |
|----------------------|-------------------------------|-------------------|----------------------------------------------------|
| 55.00 in (139.70 cm) | 2.50 in (6.35 cm)             | 1.80 in (4.57 cm) | 47% Viscose, 38% Cotton,<br>9% Linen, 6% Polyester |
| BACKING              | DOUBLE RUBS                   | PRODUCT NUMBER    | DATE BOOKED                                        |
|                      | Exceeds 30,000 Double<br>Rubs | 6999811           | 03/2022                                            |
| COUNTRY              | CLEANING CODES                |                   |                                                    |
| Italy                | S                             | _                 |                                                    |