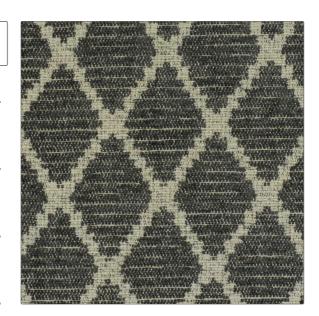

## FABRICUT Fabric Product Details

PATTERN Ray 2417
COLOR Steel 12

BRAND APPLICATION

Decortex Fabric

USES CATEGORIES

Upholstery Wovens, Solids / Small Scale Patterns, Linen

BOOK COLORS

Decortex Firenze 2021 Grey

DESIGN TYPES SCALE

Diamond Small

RAILROADED

Not Railroaded

| WIDTH                | VERTICAL REPEAT            | HORIZONTAL REPEAT | CONTENT                                            |
|----------------------|----------------------------|-------------------|----------------------------------------------------|
| 55.00 in (139.70 cm) | 2.50 in (6.35 cm)          | 1.80 in (4.57 cm) | 47% Viscose, 38% Cotton,<br>9% Linen, 6% Polyester |
| BACKING              | DOUBLE RUBS                | PRODUCT NUMBER    | DATE BOOKED                                        |
|                      | Exceeds 30,000 Double Rubs | 6999812           | 03/2022                                            |
| COUNTRY              | CLEANING CODES             | _                 |                                                    |
| Italy                | S                          |                   |                                                    |
| icaly                | 3                          |                   |                                                    |