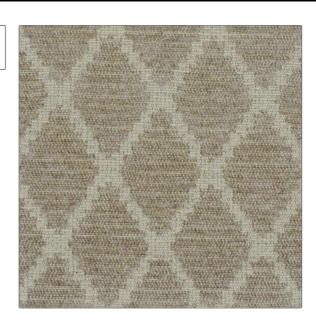

## FABRICUT Fabric Product Details

PATTERN Ray 2417
COLOR Nougat 15

BRAND

APPLICATION

Decortex

Fabric

USES

CATEGORIES

Upholstery

Wovens, Solids / Small Scale Patterns, Linen

воок

COLORS

**Decortex Firenze 2021** 

Taupe / Tan

DESIGN TYPES

SCALE

Diamond

Small

RAILROADED

Not Railroaded

| WIDTH                | VERTICAL REPEAT               | HORIZONTAL REPEAT | CONTENT                                            |
|----------------------|-------------------------------|-------------------|----------------------------------------------------|
| 55.00 in (139.70 cm) | 2.50 in (6.35 cm)             | 1.80 in (4.57 cm) | 47% Viscose, 38% Cotton,<br>9% Linen, 6% Polyester |
| BACKING              | DOUBLE RUBS                   | PRODUCT NUMBER    | DATE BOOKED                                        |
|                      | Exceeds 30,000 Double<br>Rubs | 6999815           | 03/2022                                            |
| COUNTRY              | CLEANING CODES                |                   |                                                    |
| taly                 | S                             |                   |                                                    |