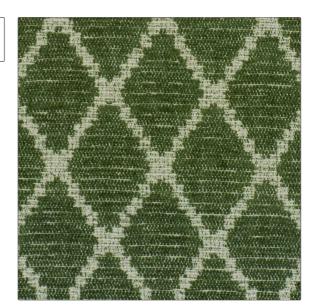

## FABRICUT Fabric Product Details

PATTERN Ray 2417 COLOR 07

BRAND APPLICATION

Decortex Fabric

USES CATEGORIES

Upholstery Wovens, Solids / Small Scale Patterns, Linen

COLORS DESIGN TYPES

Green Diamond

SCALE RAILROADED

Small Not Railroaded

| WIDTH                | VERTICAL REPEAT               | HORIZONTAL REPEAT | CONTENT                                            |
|----------------------|-------------------------------|-------------------|----------------------------------------------------|
| 55.00 in (139.70 cm) | 2.50 in (6.35 cm)             | 1.80 in (4.57 cm) | 47% Viscose, 38% Cotton,<br>9% Linen, 6% Polyester |
| BACKING              | DOUBLE RUBS                   | PRODUCT NUMBER    | COUNTRY                                            |
|                      | Exceeds 30,000 Double<br>Rubs | 7000007           | Italy                                              |
| CLEANING CODES       | _                             |                   |                                                    |
| S                    |                               |                   |                                                    |