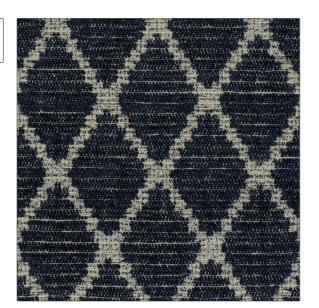

## FABRICUT Fabric Product Details

PATTERN Ray 2417 COLOR 10

BRAND APPLICATION

Decortex Fabric

USES CATEGORIES

Upholstery Wovens, Solids / Small Scale Patterns, Linen

COLORS DESIGN TYPES

Navy Diamond

SCALE RAILROADED

Small Not Railroaded

| WIDTH                | VERTICAL REPEAT               | HORIZONTAL REPEAT | CONTENT                                            |
|----------------------|-------------------------------|-------------------|----------------------------------------------------|
| 55.00 in (139.70 cm) | 2.50 in (6.35 cm)             | 1.80 in (4.57 cm) | 47% Viscose, 38% Cotton,<br>9% Linen, 6% Polyester |
| BACKING              | DOUBLE RUBS                   | PRODUCT NUMBER    | COUNTRY                                            |
|                      | Exceeds 30,000 Double<br>Rubs | 7000010           | Italy                                              |
| CLEANING CODES       | _                             |                   |                                                    |
| S                    |                               |                   |                                                    |