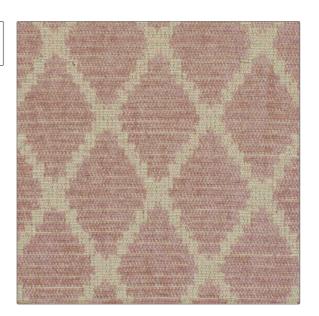

## FABRICUT Fabric Product Details

PATTERN Ray 2417 COLOR 17

BRAND

Decortex

Fabric

APPLICATION

USES CATEGORIES

Upholstery Wovens, Solids / Small Scale Patterns, Linen

COLORS DESIGN TYPES

Pink Diamond

SCALE RAILROADED

Small Not Railroaded

| WIDTH                | VERTICAL REPEAT               | HORIZONTAL REPEAT | CONTENT                                            |
|----------------------|-------------------------------|-------------------|----------------------------------------------------|
| 55.00 in (139.70 cm) | 2.50 in (6.35 cm)             | 1.80 in (4.57 cm) | 47% Viscose, 38% Cotton,<br>9% Linen, 6% Polyester |
| BACKING              | DOUBLE RUBS                   | PRODUCT NUMBER    | COUNTRY                                            |
|                      | Exceeds 30,000 Double<br>Rubs | 7000017           | Italy                                              |
| CLEANING CODES       | _                             |                   |                                                    |
| S                    |                               |                   |                                                    |